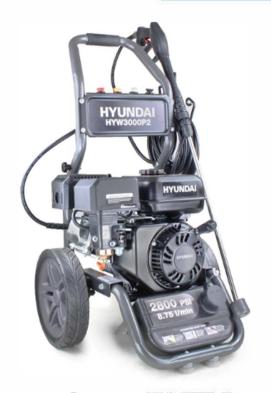

## PETROL PRESSURE WASHER

One of our most popular power washers, the Hyundai HYW3000P2 Petrol Pressure Washer is powered by the Hyundai 212cc 4-stroke high-torque, Euro V low-emissions recoil-start petrol engine, which is engineered to handle your toughest cleaning jobs with ease.

| Specification | S | pec | ifica | tion |
|---------------|---|-----|-------|------|
|---------------|---|-----|-------|------|

| Model                                    | HYW3000P2   |
|------------------------------------------|-------------|
| Power (kW)                               | 4.3         |
| Gross weight (kg)                        | 31.89       |
| Engine Size (cc)                         | 212         |
| Starting System                          | Recoil      |
| Max Pressure (psi)                       | 2800        |
| Max Flow Rate (litres/min)               | 8.75        |
| Box Dimensions H x W x L (mm)            | 588x540x580 |
| Fully Assembled Dimenions H x W x L (mm) | 570x530x870 |
| Net Weight (kg)                          | 27.8        |