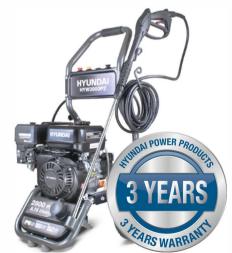

## HYUNDAI POWER PRODUCTS

## HYUNDAI HYW3000P2

## PETROL PRESSURE WASHER

One of our most popular power washers, the Hyundai HYW3000P2 Petrol Pressure Washer is powered by the Hyundai 212cc 4-stroke high-torque, Euro V low-emissions recoil-start petrol engine, which is engineered to handle your toughest cleaning jobs with ease.