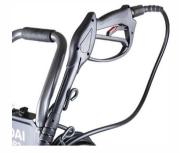

## PETROL PRESSURE WASHER

One of our most popular power washers, the Hyundai HYW3000P2 Petrol Pressure Washer is powered by the Hyundai 212cc 4-stroke high-torque, Euro V low-emissions recoil-start petrol engine, which is engineered to handle your toughest cleaning jobs with ease.